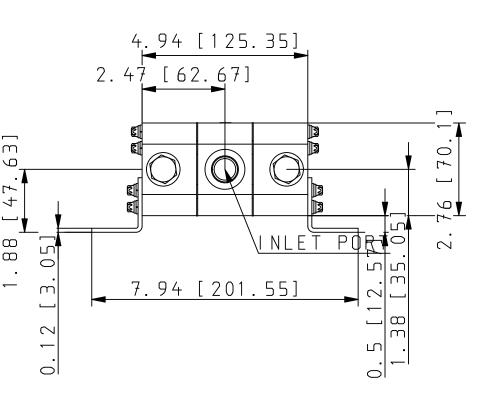

Part Number: 1300634 Model Code: FG1220021

## **Product Capabilities**

| PN (Part Number)         | FG1220021              |
|--------------------------|------------------------|
| TYPE (Type)              | Flow Divider           |
| SERIES (Series)          | GC Series Flow Divider |
| NOS (Number of Sections) | 1 - Two Sections       |
| GS1 (Gear Size)          | 2129 in.^3/rev.        |
| GS2 (Gear Size)          | 2129 in.^3/rev.        |
| GS3 (Gear Size)          | 0 - None               |
| GS4 (Gear Size)          | 0 - None               |

| PN (Part Number)              | FG1220021              |
|-------------------------------|------------------------|
| TYPE (Type)                   | Flow Divider           |
| SERIES (Series)               | GC Series Flow Divider |
| NOS (Number of Sections)      | 1 - Two Sections       |
| GS1 (Gear Size)               | 2129 in.^3/rev.        |
| GS2 (Gear Size)               | 2129 in.^3/rev.        |
| GS3 (Gear Size)               | 0 - None               |
| GS4 (Gear Size)               | 0 - None               |
| RV (Differential Valves)      | 2 - One Each Section   |
| P (Porting)                   | 1 - SAE (Standard)     |
| QSPN (Quick Ship Part Number) | 1300634                |