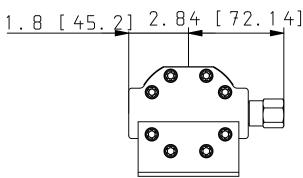

## **Product Capabilities**

| PN (Part Number)         | FG1220021              |
|--------------------------|------------------------|
| TYPE (Type)              | Flow Divider           |
| SERIES (Series)          | GC Series Flow Divider |
| NOS (Number of Sections) | 1 - Two Sections       |
| GS1 (Gear Size)          | 2129 in.^3/rev.        |
| GS2 (Gear Size)          | 2129 in.^3/rev.        |
| GS3 (Gear Size)          | 0 - None               |
| GS4 (Gear Size)          | 0 - None               |

| PN (Part Number)              | FG1220021              |
|-------------------------------|------------------------|
| TYPE (Type)                   | Flow Divider           |
| SERIES (Series)               | GC Series Flow Divider |
| NOS (Number of Sections)      | 1 - Two Sections       |
| GS1 (Gear Size)               | 2129 in.^3/rev.        |
| GS2 (Gear Size)               | 2129 in.^3/rev.        |
| GS3 (Gear Size)               | 0 - None               |
| GS4 (Gear Size)               | 0 - None               |
| RV (Differential Valves)      | 2 - One Each Section   |
| P (Porting)                   | 1 - SAE (Standard)     |
| QSPN (Quick Ship Part Number) | 1300634                |