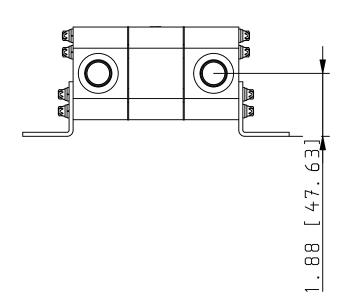

Part Number: 1300634 Model Code: FG1220021

## **Product Capabilities**

| PN (Part Number)         | FG1220021              |
|--------------------------|------------------------|
| TYPE (Type)              | Flow Divider           |
| SERIES (Series)          | GC Series Flow Divider |
| NOS (Number of Sections) | 1 - Two Sections       |
| GS1 (Gear Size)          | 2129 in.^3/rev.        |
| GS2 (Gear Size)          | 2129 in.^3/rev.        |
| GS3 (Gear Size)          | 0 - None               |
| GS4 (Gear Size)          | 0 - None               |

| PN (Part Number)              | FG1220021              |
|-------------------------------|------------------------|
| TYPE (Type)                   | Flow Divider           |
| SERIES (Series)               | GC Series Flow Divider |
| NOS (Number of Sections)      | 1 - Two Sections       |
| GS1 (Gear Size)               | 2129 in.^3/rev.        |
| GS2 (Gear Size)               | 2129 in.^3/rev.        |
| GS3 (Gear Size)               | 0 - None               |
| GS4 (Gear Size)               | 0 - None               |
| RV (Differential Valves)      | 2 - One Each Section   |
| P (Porting)                   | 1 - SAE (Standard)     |
| QSPN (Quick Ship Part Number) | 1300634                |