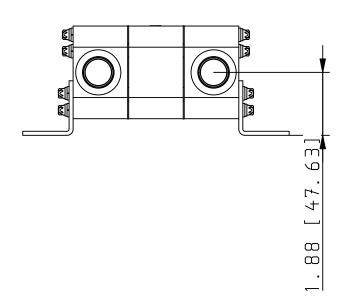

## **Product Capabilities**

| PN (Part Number)         | FG1440021              |
|--------------------------|------------------------|
| TYPE (Type)              | Flow Divider           |
| SERIES (Series)          | GC Series Flow Divider |
| NOS (Number of Sections) | 1 - Two Sections       |
| GS1 (Gear Size)          | 4258 in.^3/rev.        |
| GS2 (Gear Size)          | 4258 in.^3/rev.        |
| GS3 (Gear Size)          | 0 - None               |
| GS4 (Gear Size)          | 0 - None               |

| PN (Part Number)              | FG1440021              |
|-------------------------------|------------------------|
| TYPE (Type)                   | Flow Divider           |
| SERIES (Series)               | GC Series Flow Divider |
| NOS (Number of Sections)      | 1 - Two Sections       |
| GS1 (Gear Size)               | 4258 in.^3/rev.        |
| GS2 (Gear Size)               | 4258 in.^3/rev.        |
| GS3 (Gear Size)               | 0 - None               |
| GS4 (Gear Size)               | 0 - None               |
| RV (Differential Valves)      | 2 - One Each Section   |
| P (Porting)                   | 1 - SAE (Standard)     |
| QSPN (Quick Ship Part Number) | 1300635                |