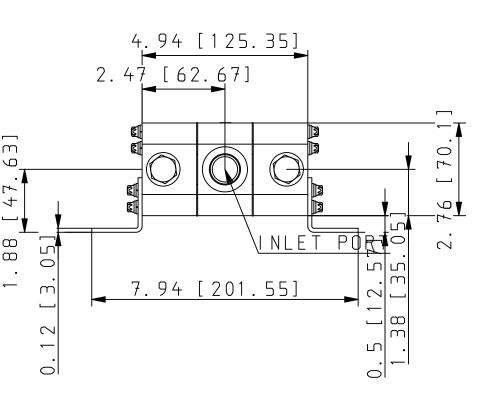

## **Product Capabilities**

| PN (Part Number)         | FG1440021              |
|--------------------------|------------------------|
| TYPE (Type)              | Flow Divider           |
| SERIES (Series)          | GC Series Flow Divider |
| NOS (Number of Sections) | 1 - Two Sections       |
| GS1 (Gear Size)          | 4258 in.^3/rev.        |
| GS2 (Gear Size)          | 4258 in.^3/rev.        |
| GS3 (Gear Size)          | 0 - None               |
| GS4 (Gear Size)          | 0 - None               |

| PN (Part Number)              | FG1440021              |
|-------------------------------|------------------------|
| TYPE (Type)                   | Flow Divider           |
| SERIES (Series)               | GC Series Flow Divider |
| NOS (Number of Sections)      | 1 - Two Sections       |
| GS1 (Gear Size)               | 4258 in.^3/rev.        |
| GS2 (Gear Size)               | 4258 in.^3/rev.        |
| GS3 (Gear Size)               | 0 - None               |
| GS4 (Gear Size)               | 0 - None               |
| RV (Differential Valves)      | 2 - One Each Section   |
| P (Porting)                   | 1 - SAE (Standard)     |
| QSPN (Quick Ship Part Number) | 1300635                |