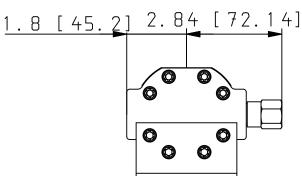

without prior notice. Concentric does not accept responsibility or warranty products without prior application approval from Concentric engineering.



**Efficiency** 

**Operating temperature** 

**Inlet conditions** 

Fluids and filtration

Concentric Rockford Inc.
2222 15th Street Rockford, IL 61104
Tel: 1-815-398-4400
www.concentricab.com
E-mail: info.usro@concentricab.com

The information on this PDF datasheet and any associated models or drawings from the Concentric Hydraulic Product Configurator are for reference only. Concentric will not accept any responsibility for misapplications and reserves the right to modify its products without prior notice. Concentric does not accept responsibility or warranty products without prior application approval from Concentric engineering.









| PN (Part Number)              | FG1440021              |
|-------------------------------|------------------------|
| TYPE (Type)                   | Flow Divider           |
| SERIES (Series)               | GC Series Flow Divider |
| NOS (Number of Sections)      | 1 - Two Sections       |
| GS1 (Gear Size)               | 4258 in.^3/rev.        |
| GS2 (Gear Size)               | 4258 in.^3/rev.        |
| GS3 (Gear Size)               | 0 - None               |
| GS4 (Gear Size)               | 0 - None               |
| RV (Differential Valves)      | 2 - One Each Section   |
| P (Porting)                   | 1 - SAE (Standard)     |
| QSPN (Quick Ship Part Number) | 1300635                |