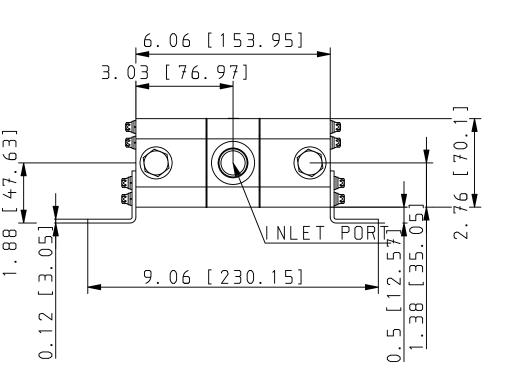

## **Product Capabilities**

| PN (Part Number)         | FG1990021              |
|--------------------------|------------------------|
| TYPE (Type)              | Flow Divider           |
| SERIES (Series)          | GC Series Flow Divider |
| NOS (Number of Sections) | 1 - Two Sections       |
| GS1 (Gear Size)          | 9517 in.^3/rev.        |
| GS2 (Gear Size)          | 9517 in.^3/rev.        |
| GS3 (Gear Size)          | 0 - None               |
| GS4 (Gear Size)          | 0 - None               |

| PN (Part Number)              | FG1990021              |
|-------------------------------|------------------------|
| TYPE (Type)                   | Flow Divider           |
| SERIES (Series)               | GC Series Flow Divider |
| NOS (Number of Sections)      | 1 - Two Sections       |
| GS1 (Gear Size)               | 9517 in.^3/rev.        |
| GS2 (Gear Size)               | 9517 in.^3/rev.        |
| GS3 (Gear Size)               | 0 - None               |
| GS4 (Gear Size)               | 0 - None               |
| RV (Differential Valves)      | 2 - One Each Section   |
| P (Porting)                   | 1 - SAE (Standard)     |
| QSPN (Quick Ship Part Number) | 1300637                |