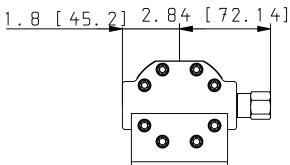

Part Number: 1300637 Model Code: FG1990021

## **Product Capabilities**

| PN (Part Number)         | FG1990021              |
|--------------------------|------------------------|
| TYPE (Type)              | Flow Divider           |
| SERIES (Series)          | GC Series Flow Divider |
| NOS (Number of Sections) | 1 - Two Sections       |
| GS1 (Gear Size)          | 9517 in.^3/rev.        |
| GS2 (Gear Size)          | 9517 in.^3/rev.        |
| GS3 (Gear Size)          | 0 - None               |
| GS4 (Gear Size)          | 0 - None               |

| PN (Part Number)              | FG1990021              |
|-------------------------------|------------------------|
| TYPE (Type)                   | Flow Divider           |
| SERIES (Series)               | GC Series Flow Divider |
| NOS (Number of Sections)      | 1 - Two Sections       |
| GS1 (Gear Size)               | 9517 in.^3/rev.        |
| GS2 (Gear Size)               | 9517 in.^3/rev.        |
| GS3 (Gear Size)               | 0 - None               |
| GS4 (Gear Size)               | 0 - None               |
| RV (Differential Valves)      | 2 - One Each Section   |
| P (Porting)                   | 1 - SAE (Standard)     |
| QSPN (Quick Ship Part Number) | 1300637                |