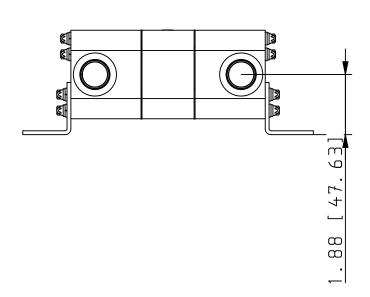

## **Product Capabilities**

| PN (Part Number)         | FG1990021              |
|--------------------------|------------------------|
| TYPE (Type)              | Flow Divider           |
| SERIES (Series)          | GC Series Flow Divider |
| NOS (Number of Sections) | 1 - Two Sections       |
| GS1 (Gear Size)          | 9517 in.^3/rev.        |
| GS2 (Gear Size)          | 9517 in.^3/rev.        |
| GS3 (Gear Size)          | 0 - None               |
| GS4 (Gear Size)          | 0 - None               |

| PN (Part Number)              | FG1990021              |
|-------------------------------|------------------------|
| TYPE (Type)                   | Flow Divider           |
| SERIES (Series)               | GC Series Flow Divider |
| NOS (Number of Sections)      | 1 - Two Sections       |
| GS1 (Gear Size)               | 9517 in.^3/rev.        |
| GS2 (Gear Size)               | 9517 in.^3/rev.        |
| GS3 (Gear Size)               | 0 - None               |
| GS4 (Gear Size)               | 0 - None               |
| RV (Differential Valves)      | 2 - One Each Section   |
| P (Porting)                   | 1 - SAE (Standard)     |
| QSPN (Quick Ship Part Number) | 1300637                |