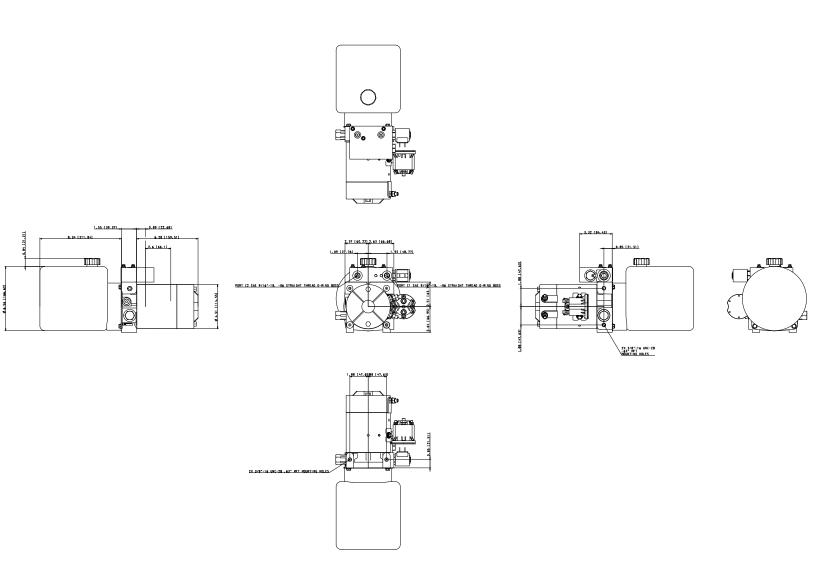

Control Valve Kit   |              |      |
| Motor Kit                | #1300619     | 1    |
| Reservoir Kit            | #1300904     | 1    |
| Start Switch Kit         | #1300940     | 1    |
| Tube Kits Kit            | #1300868     | 1    |

Concentric Rockford Inc. 2222 15th Street Rockford, IL 61104 Tel: 1-815-398-4400 www.concentricab.com E-mail: info.usro@concentricab.com The information on this PDF datasheet and any associated models or drawings from the Concentric Hydraulic Product Configurator are for reference only. Concentric will not accept any responsibility for misapplications and reserves the right to modify its products without prior notice. Concentric does not accept responsibility or warranty products without prior application approval from Concentric engineering.



| Part Number               | N/A                                                                                 |
|---------------------------|-------------------------------------------------------------------------------------|
| Model Code                | HE2BS01220172A84AJ6L2BF9A00                                                         |
| Valve Type                | BS - Manifold Adapter w/Sol. Operated, 2-Pos., 4-Way Valve DC Version w/P.O. Check  |
| Coil Voltage              | 012 - 12 Volt DC                                                                    |
| Pump Type/Size (/Rev.)    | 20 - 2.0/.122 W Series Pump                                                         |
| Relief Valve Setting      | 172 - 172 Bar (2494 PSI)