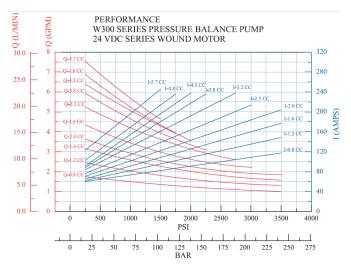

#### **Motor Performance**

These are performance curves for your power unit. You can use these curves to determine the amp draw and performances as well as run time restrictions.

For these charts, start on the horizontal axis and go up to find you parameters. THE S2/S3 % for DC motors are measured in minutes and % of a 5 minute duty cycle respectively.