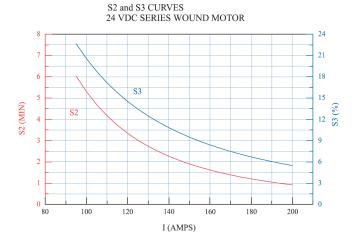

#### **Motor Performance**

These are performance curves for your power unit. You can use these curves to determine the amp draw and performances as well as run time restrictions.

For these charts, start on the horizontal axis and go up to find you parameters. THE S2/S3 % for DC motors are measured in minutes and % of a 5 minute duty cycle respectively.